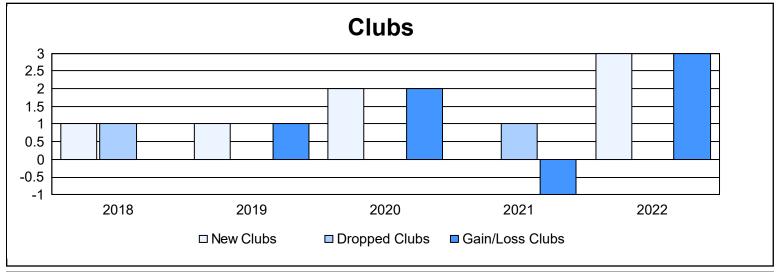

District 310 A2 As of June 2022 Cumulative

| Year      | New<br>Clubs | Dropped<br>Clubs | Gain/<br>Loss<br>Clubs | New<br>Members | Charter<br>Members | Reinstate<br>Members | Transfer<br>Members | Total<br>Member<br>Added | Total<br>Members<br>Dropped | Gain/<br>Loss<br>Members |
|-----------|--------------|------------------|------------------------|----------------|--------------------|----------------------|---------------------|--------------------------|-----------------------------|--------------------------|
| 2017-2018 | 1            | 1                | 0                      | 114            | 26                 | 17                   | 3                   | 160                      | 270                         | -110                     |
| 2018-2019 | 1            | 0                | 1                      | 82             | 23                 | 13                   | 4                   | 122                      | 138                         | -16                      |
| 2019-2020 | 2            | 0                | 2                      | 105            | 72                 | 7                    | 3                   | 187                      | 182                         | 5                        |
| 2020-2021 | 0            | 1                | -1                     | 123            | 3                  | 9                    | 0                   | 135                      | 207                         | -72                      |
| 2021-2022 | 3            | 0                | 3                      | 109            | 80                 | 6                    | 1                   | 196                      | 97                          | 99                       |
| Average   | 1            | 0                | 1                      | 107            | 41                 | 10                   | 2                   | 160                      | 179                         | -19                      |